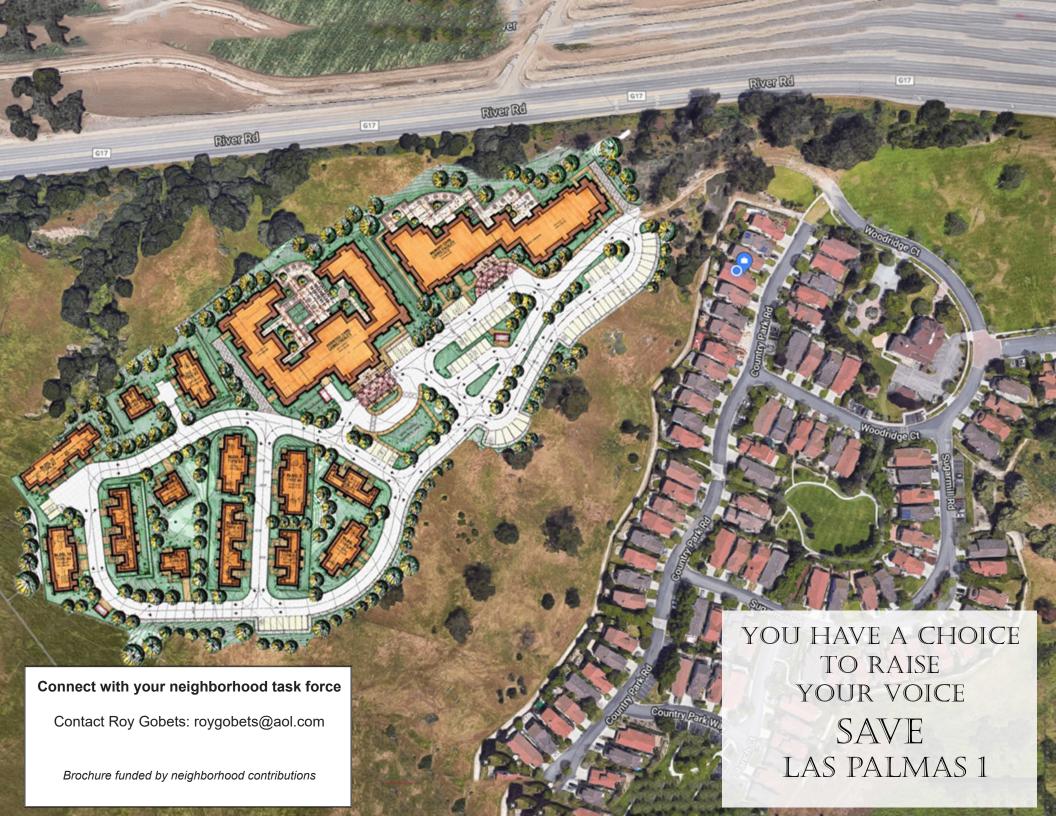

## **Proposed Project:**

River View at Las Palmas Ranch Proposed Senior Care Facility PLN150372

# **Project Scope:**

Total surface area: 190,000 SF 26 units of Casitas: 42 beds

40 unit Assisted Living Care Facility: 52 beds

39 unit Memory Care Facility: 48 beds

### Where:

Access via Las Palmas Ranch I private roads

### Connect with your neighborhood task force.

For more info contact:

Roy Gobets by email roygobets@aol.com